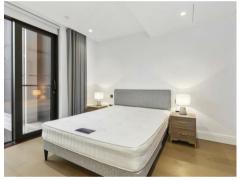

#### £725,000 Leasehold

A spacious suite apartment of approx. 475sq.ft (44sq.m) within The Dumont, a landmark development by St James, located on the River Thames. This property further benefits from an open plan reception room with fully fitted interior designed kitchen with Miele appliances, luxury bathroom and great storage. This apartment has an additional storage space on the basement floor. Residents also have exclusive access to a 19th floor Skyline Club Lounge within the Corniche, an extensive health and wellness suite offering spa treatments, a gymnasium with private training facilities and an indoor infinity pool plus a screening room, games room and ten-pin bowling. To arrange a viewing please call 020 7735 1888

- · 475sq.ft (44sq.m)
- · Double Bedroom
- · Luxury Bathroom
- · Open Plan Reception Room
- · Smart Integrated Kitchen
- · 6th Floor
- · Additional Storage Space
- Residents Skyline Club Lounge, Infinity Pool, Gym, Spa and Screening Room
- · Close to The Excellent Transport Links of Vauxhall, Westminster and Waterloo
- · 24 Hour Concierge