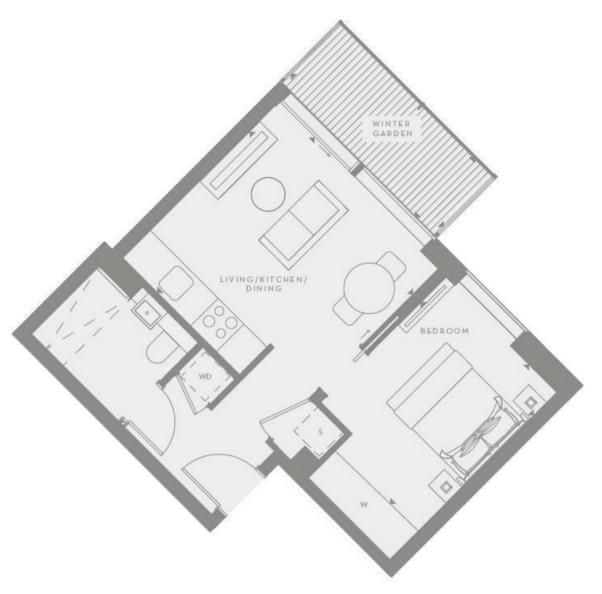

· Broadband: Check Coverage via Ofcom
- · Mobile Signal: Check Coverage via Ofcom
- · Parking: No Parking Included
- · Lift Access
- · Building Safety: EWS1 Available on Request
- · Council Tax Band F (London Borough of Lambeth)
- · Leasehold: 994 Years Remaining (999 years from 1 January 2018)
- · Service Charges: Approx. £7.20psf
- · Ground Rent £400 per annum Per Annum
- EPC Rating TBC

- · 475sq.ft (44sq.m)
- · Double Bedroom
- · Luxury Bathroom
- · Open Plan Reception Room
- · Smart Integrated Kitchen
- · 6th Floor
- · Additional Storage Space
- Residents Skyline Club Lounge, Infinity Pool, Gym, Spa and Screening Room
- · Close to The Excellent Transport Links of Vauxhall, Westminster and Waterloo
- · 24 Hour Concierge





EPC certificate available on request.

## GARTON JONES.COM



Total Area: 475sqft / 44sqm

# GARTON JONES.COM