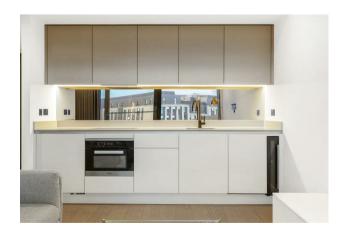

#### £725,000 Leasehold

A spacious suite apartment of approx. 475sq.ft (44sq.m) within The Dumont, a landmark development by St James, located on the River Thames. This property further benefits from an open plan reception room with fully fitted interior designed kitchen with Miele appliances, luxury bathroom and great storage. This apartment has an additional storage space on the basement floor. Residents also have exclusive access to a 19th floor Skyline Club Lounge within the Corniche, an extensive health and wellness suite offering spa treatments, a gymnasium with private training facilities and an indoor infinity pool plus a screening room, games room and ten-pin bowling. To arrange a viewing please call 020 7735 1888

- · 475sq.ft (44sq.m)
- · Double Bedroom
- · Luxury Bathroom
- · Open Plan Reception Room
- · Smart Integrated Kitchen
- · 6th Floor
- · Additional Storage Space
- Residents Skyline Club Lounge, Infinity Pool, Gym, Spa and Screening Room
- · Close to The Excellent Transport Links of Vauxhall, Westminster and Waterloo
- · 24 Hour Concierge