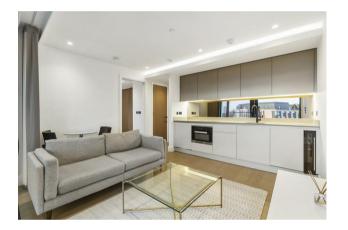

#### £725,000 Leasehold

A spacious suite apartment of approx. 475sq.ft (44sq.m) within The Dumont, a landmark development by St James, located on the River Thames. This property further benefits from an open plan reception room with fully fitted interior designed kitchen with Miele appliances, luxury bathroom and great storage. This apartment has an additional storage space on the basement floor. Residents also have exclusive access to a 19th floor Skyline Club Lounge within the Corniche, an extensive health and wellness suite offering spa treatments, a gymnasium with private training facilities and an indoor infinity pool plus a screening room, games room and ten-pin bowling. To arrange a viewing please call 020 7735 1888

- · 475sq.ft (44sq.m)
- · Double Bedroom
- · Luxury Bathroom
- · Open Plan Reception Room
- · Smart Integrated Kitchen
- · 6th Floor
- · Additional Storage Space
- Residents Skyline Club Lounge, Infinity Pool, Gym, Spa and Screening Room
- · Close to The Excellent Transport Links of Vauxhall, Westminster and Waterloo
- · 24 Hour Concierge