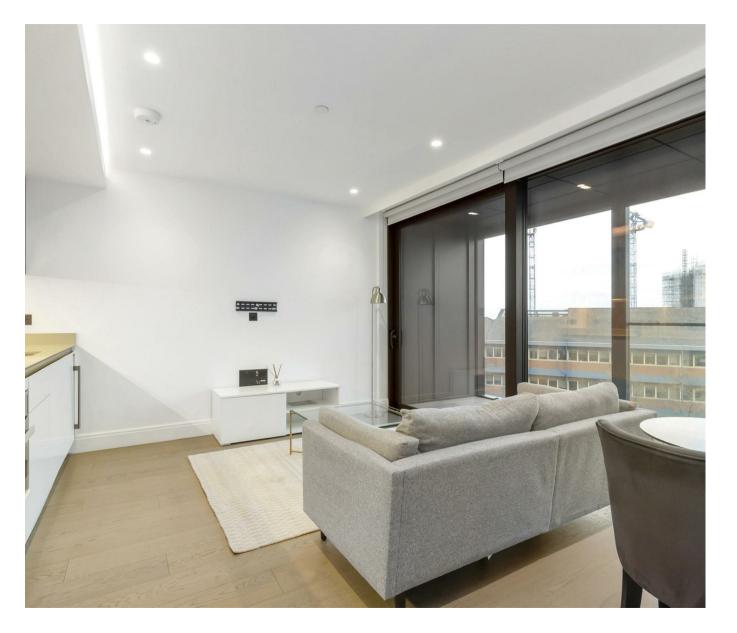

#### £725,000 Leasehold

A spacious suite apartment of approx. 475sq.ft (44sq.m) within The Dumont, a landmark development by St James, located on the River Thames. This property further benefits from an open plan reception room with fully fitted interior designed kitchen with Miele appliances, luxury bathroom and great storage. This apartment has an additional storage space on the basement floor. Residents also have exclusive access to a 19th floor Skyline Club Lounge within the Corniche, an extensive health and wellness suite offering spa treatments, a gymnasium with private training facilities and an indoor infinity pool plus a screening room, games room and ten-pin bowling. To arrange a viewing please call 020 7735 1888

- · 475sq.ft (44sq.m)
- · Double Bedroom
- · Luxury Bathroom
- · Open Plan Reception Room
- · Smart Integrated Kitchen
- · 6th Floor
- · Additional Storage Space
- Residents Skyline Club Lounge, Infinity Pool, Gym, Spa and Screening Room
- · Close to The Excellent Transport Links of Vauxhall, Westminster and Waterloo
- · 24 Hour Concierge