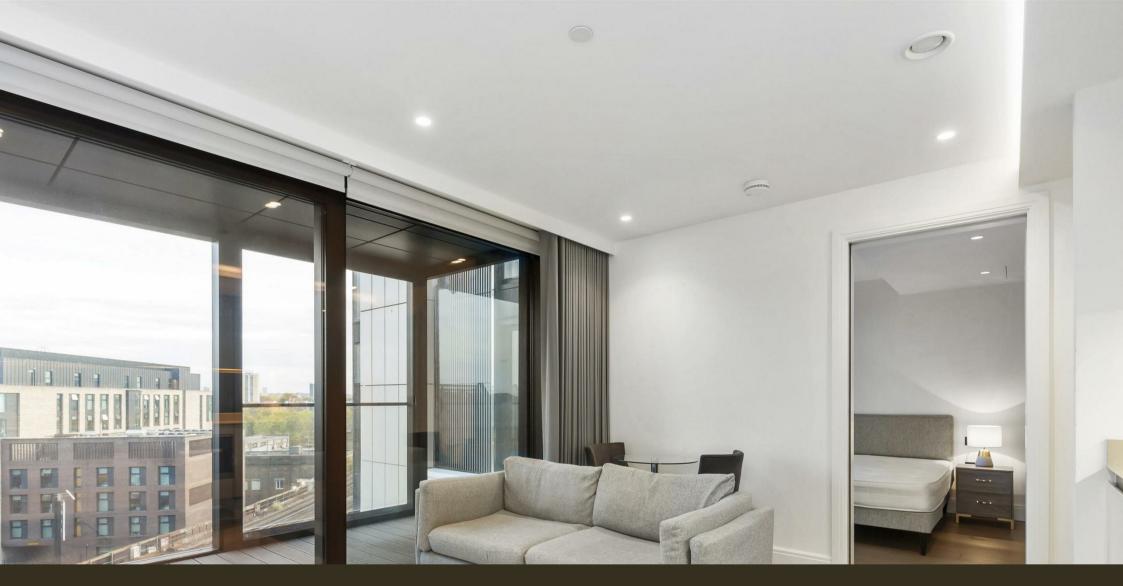

#### £725,000 Leasehold

A spacious suite apartment of approx. 475sq.ft (44sq.m) within The Dumont, a landmark development by St James, located on the River Thames. This property further benefits from an open plan reception room with fully fitted interior designed kitchen with Miele appliances, luxury bathroom and great storage. This apartment has an additional storage space on the basement floor. Residents also have exclusive access to a 19th floor Skyline Club Lounge within the Corniche, an extensive health and wellness suite offering spa treatments, a gymnasium with private training facilities and an indoor infinity pool plus a screening room, games room and ten-pin bowling. To arrange a viewing please call 020 7735 1888

- · 475sq.ft (44sq.m)
- · Double Bedroom
- · Luxury Bathroom
- · Open Plan Reception Room
- · Smart Integrated Kitchen
- · 6th Floor
- · Additional Storage Space
- Residents Skyline Club Lounge, Infinity Pool, Gym, Spa and Screening Room
- · Close to The Excellent Transport Links of Vauxhall, Westminster and Waterloo
- · 24 Hour Concierge