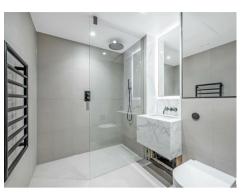

#### £725,000 Leasehold

A spacious suite apartment of approx. 475sq.ft (44sq.m) within The Dumont, a landmark development by St James, located on the River Thames. This property further benefits from an open plan reception room with fully fitted interior designed kitchen with Miele appliances, luxury bathroom and great storage. This apartment has an additional storage space on the basement floor. Residents also have exclusive access to a 19th floor Skyline Club Lounge within the Corniche, an extensive health and wellness suite offering spa treatments, a gymnasium with private training facilities and an indoor infinity pool plus a screening room, games room and ten-pin bowling. To arrange a viewing please call 020 7735 1888

- · 475sq.ft (44sq.m)
- · Double Bedroom
- · Luxury Bathroom
- · Open Plan Reception Room
- · Smart Integrated Kitchen
- · 6th Floor
- · Additional Storage Space
- Residents Skyline Club Lounge, Infinity Pool, Gym, Spa and Screening Room
- · Close to The Excellent Transport Links of Vauxhall, Westminster and Waterloo
- · 24 Hour Concierge